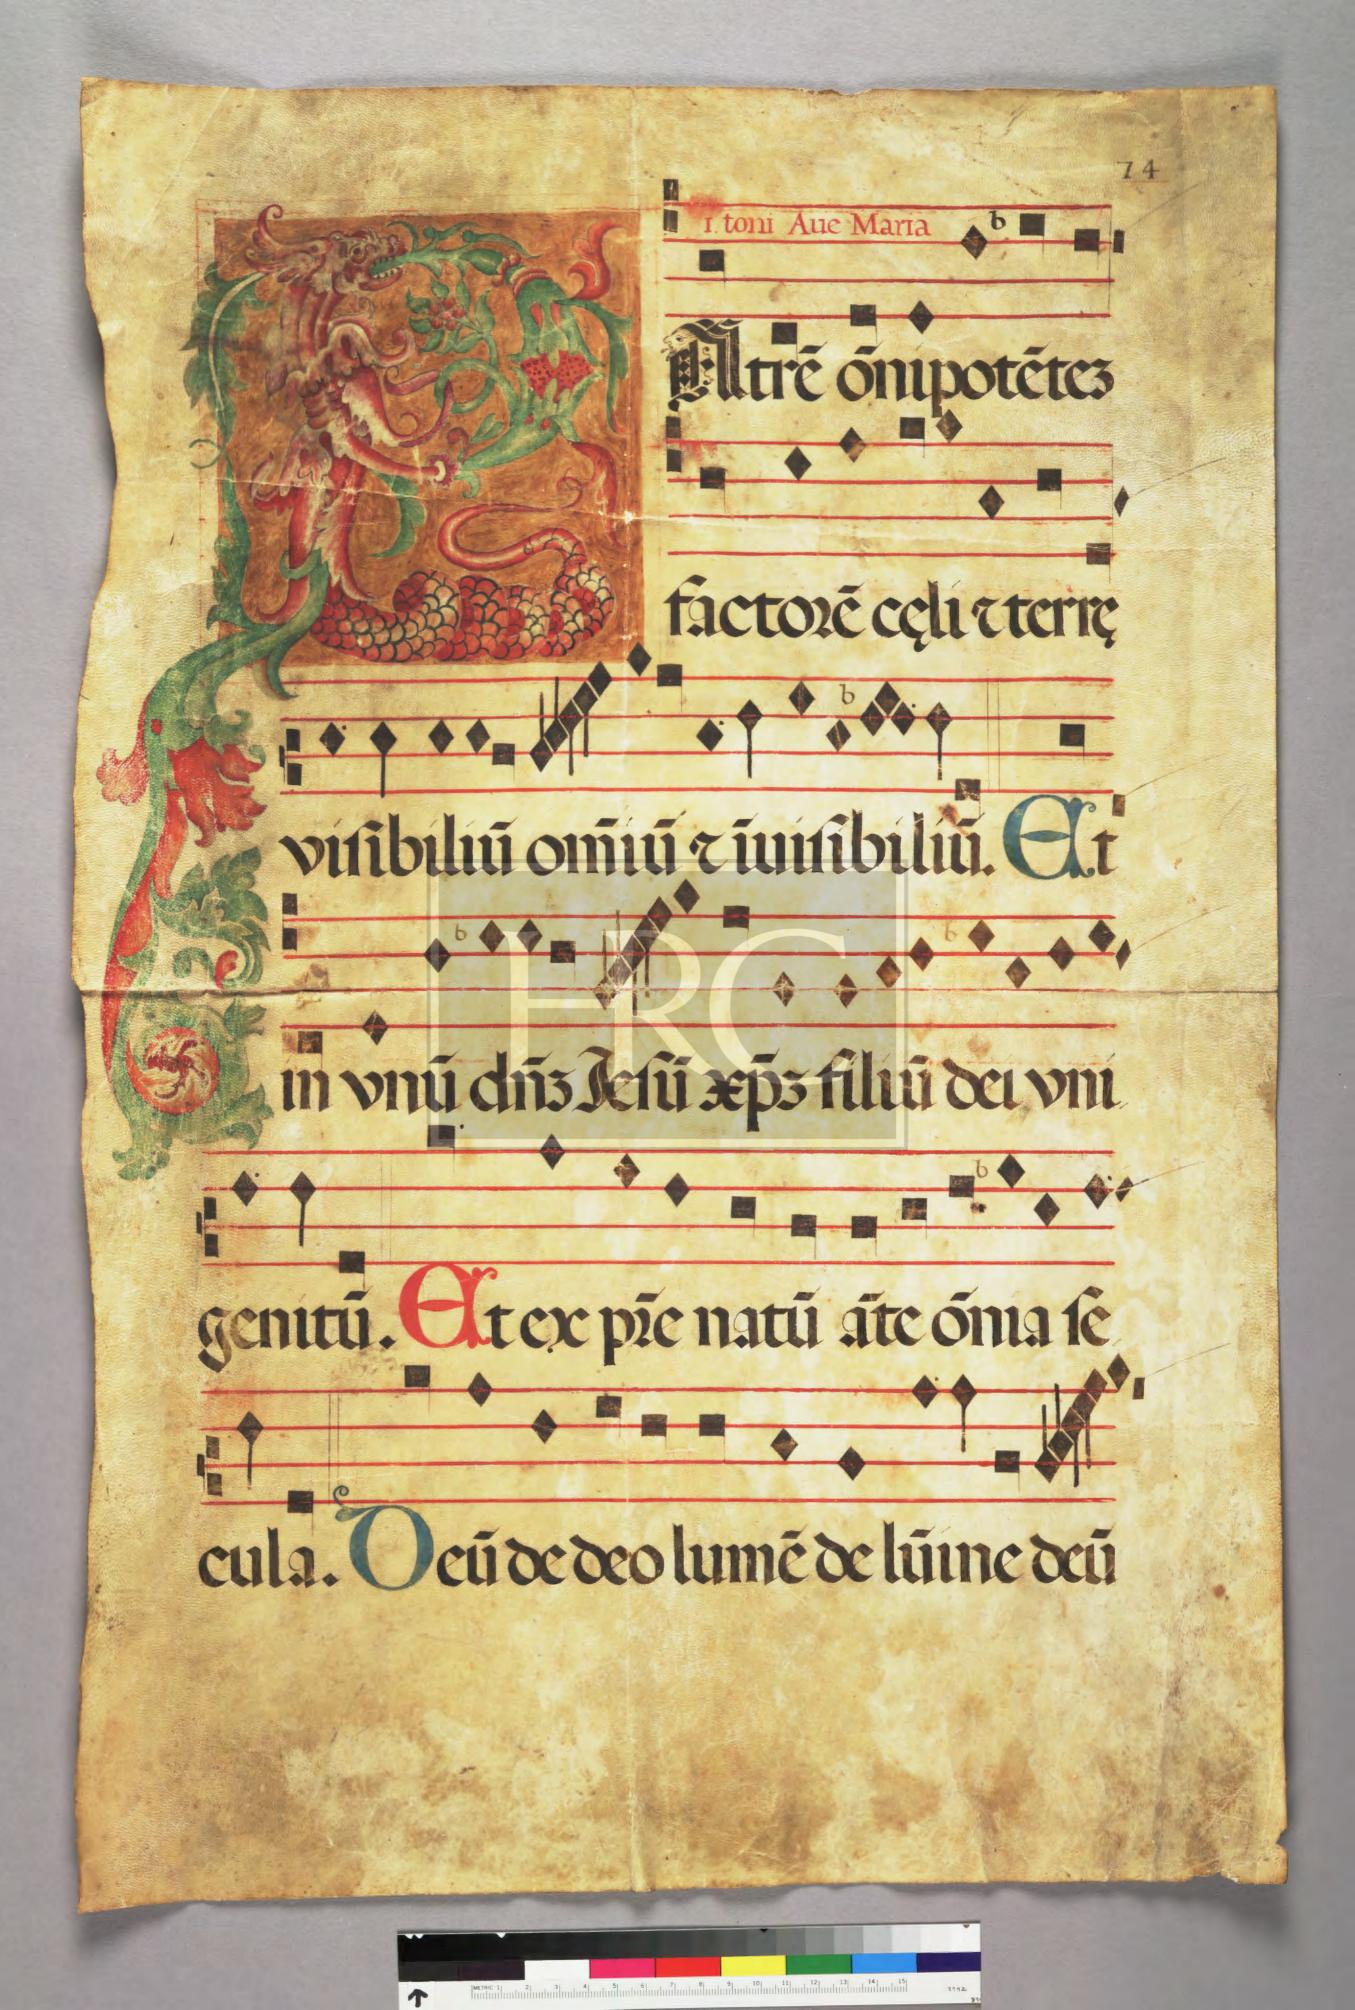

7.5 vez de dec vero. Semtimofacti sub tatalé pup qué onia facta uppnochomes 2 ppnias 19 luté des cédit de ce lis. Et serna l'est de spussée to extraria some é bomofact'eft. Crucifix'ettapno