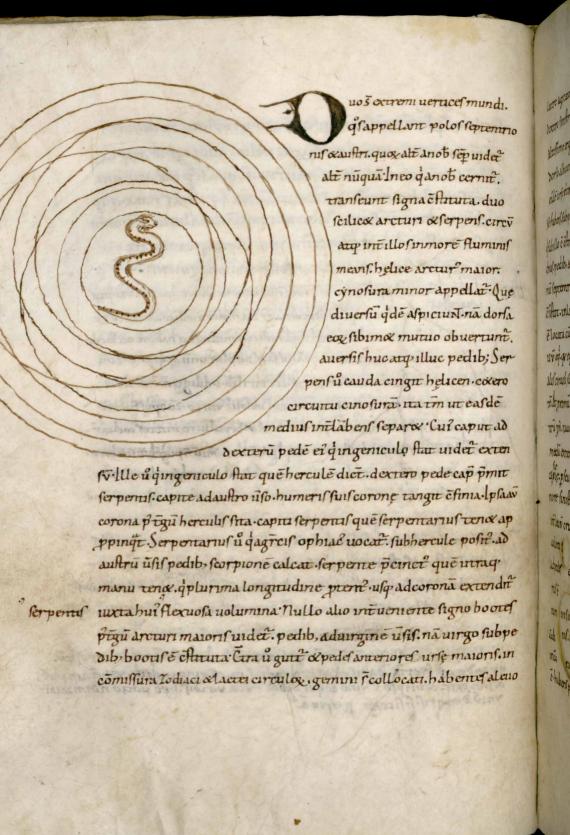

Geoglit distat ffena circulus e. qui vicircunu contre eglit ducit. Diametros o linea ducia pmediu puncto equalit.

C. Septentrionalia signa breviores habent circulos pot acutioro polit qubie. conung occide. At ubi celu spatiat. commaiore roton dine dilatat ia maiore circulo pagunt. Stelle. H. que incardine. quanto ipfinicioniore funt tamo bremore circuloforole contillade detitui quide orti leri au li circa orto die habent occasi. Que au renotiora espatiosiores que cursos habent. occase dustron pou control especial control orto de cursos especial control partir pour control de segui superiore partir dustron pou control de cursos especial control partir de control control de cursos superiores de cursos especial control de control de cursos especial control de control de cursos especial control de cursos especial control de cursos especial control de cursos especial de cursos especial control de control de cursos especial de cursos esp Aroun fydera nefen ppinqua fomo tes mundi dixerunt ita urruerox sinon planetaru occursu cardine labi-cur legat tardus upbamof. " xufignory plantera baore d'reliqua Boores moderarei Argumio syderu niterites que fixo sep cursucir quippe iple & arcofilar.1. cultof .0. plaustri. Adeogr illi ui cin urnug finistra man ei que inpolo e occidat D. Rocundu au écelu inmodo pile. Gaparre polos inlongicudine por cumualant septemerionalib, bremores giros circa cardine pagenub, lui vertices extremos quos circa spera celi vol recui. Polus de fella paruissima utt. polos riuncuparte glaciali rigore tabente horu un invertice septentrionis. Aqua tota adseptentrionale plaga esurgens boreus alt deuexus in ella part con polut vocat oficty dera septentrionalis poli sepanot austros terrego oppositus australis uocat, que interiora austri undent quia suproff tta quoq Suffrale poly nung Rot apparent sacrascriptura nominati denama Sydera of Subit not Sumo -1. Septemero nali · E. Nonauta.m. id nonse mereo onau na mundus hoc polo excelsiore se attrolle ut undig ta altitudire Sublenat. Sedparv fipopulef. comment hee sydera very eade gurbusque primis suble Parconder inmoder codos douexe f. Superiore circuli appollat aque miora credunt cadeq dimerfalonginquis utililine sublimis vm cou quimodu pfocu exomi parce eque deentro suo distat. le firmamen equisparco undique inderectu positis uidet hicuertex. sic inillature deuexitate. Ara dittar era quog superiuscelv Illa se attollunt residente, que hic excelsa fuer opponente nforiar undigo equalit diffat. · G. Hircutes inillo enpirio d'intellec tuali celo Edngel ascoru anime secontra medios usus globo terrarum adeo ut septentrio phane una inque sed quausublique fit, specialit de residere linice quaphabet die adtobia uidebar ne que not inuoruce pendent inquibusda indie locis.xv tantu dieb, appareant decaelo superiori quide not manducare. Ginuiti de enpiro celo dien bili cibo wwo. H. Bone for Inge dum superiorif circuli pprio discretu unino. Jequa 4 echeria fumunt corporation ri d'elariffimi elema utpore lib undig spacis collocati untutes cunox angelicas. lucidi de do uscimi que demones notheria lic angeli sumunt cor queadnos excurred acheria corporasibissumun ut possint pora faera courbulenta. firmamitu entindexceri parce homnb, ara inedendo similare cadeg ibi reverse deponut. Aboriente inoccidente fep uolvit. cora y dTol fep infinitira parce hoc draquif glacialib, temperaut ne inferiora succende & relique semp planae diverso 1. firmarie. na spuale colo inmobile o modo curful suos pagunt quoz occurfu uphilosophi dicunt ni ra dema. Dehine inferius celu non uniferni sed multiplici mo tu soldaust nuncupans eum firmamentum poter insus mia celeptral firmanti nepenit corruat temperatur. Thoc fallum e. difpensatione ent temperat.