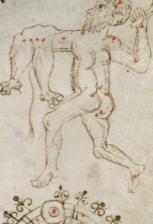

omete i felle flammiscrinite repente crescentes rogis mutatione aut petilentia aut bella aut uentos efusuep Tendentis. Quartialie mouent errantes mode alie immobiles. oms ferme subspso septentrione aliqua esparte neerta simax me incandida que lacter circuli nom accepit Breuissimu quo cernerent spaciu. vii dieru annotatu e Longissimu Lox. Spargunt v xerrantib, stellis exerisquerines si comoces nunq. moccasura parte celi E' DENERE

er e ome quinane simile untale som hunc fundit infra luna volat autu nubiug capax ubi ora potestates avrig supna sede deturbate cutorinto dien indicu durius te dap nande pholant execquo hominib, apparente faeria sibi corpora meritis similia sumunt. Na sup luna que aeris cherisque