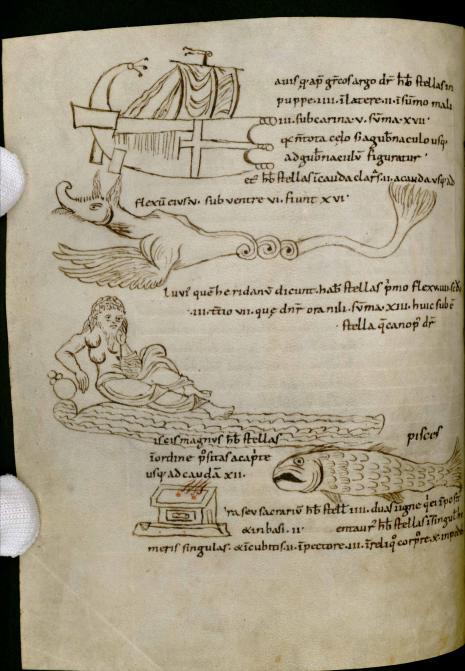

omete i felle flammiscrinite repente crescentes rogis mutatione aut petilentia aut bella aut uentos efusuep Tendentis. Quartialie mouent errantes mode alie immobiles. oms ferme subspso septentrione aliqua esparte neerta simax me incandida que lacter circuli nom accepit Breuissimu quo cernerent spaciu. vii dieru annotatu e Longissimu Lox. Spargunt v xerrantib, stellis exerisquerines si comoces nunq. moccasura parte celi E' DENERE

er e ome quinane simile untale som hunc fundit infra luna volat autu nubiug capax ubi ora potestates avrig supna sede deturbate cutorinto dien indicu durius te dap nande pholant execquo hominib, apparente faeria sibi corpora meritis similia sumunt. Na sup luna que aeris cherisque